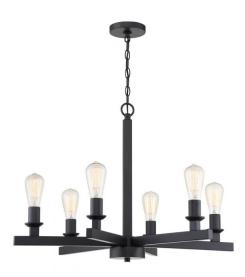

## Chicago - 53126-FB

6 Light Chandelier

Dimensions

The strong lines and larger scale of the Chicago collection by Craftmade make a bold statement easily at home in any setting. The coordinating clear seeded glass vanities and mini pendant provide excellent lighting options for any bathroom large or small.