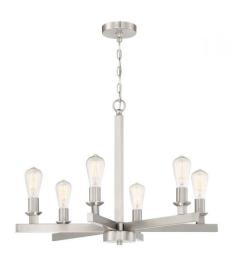

## Chicago - 53126-BNK

6 Light Chandelier

Color Brushed Polished Nickel

The strong lines and larger scale of the Chicago collection by Craftmade make a bold statement easily at home in any setting. The coordinating clear seeded glass vanities and mini pendant provide excellent lighting options for any bathroom large or small.