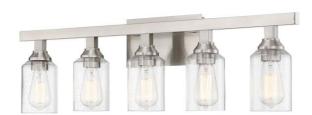

## Chicago - 53105-BNK

5 Light Vanity

Color Brushed Polished Nickel

The strong lines and larger scale of the Chicago collection by Craftmade make a bold statement easily at home in any setting. The coordinating clear seeded glass vanities and mini pendant provide excellent lighting options for any bathroom large or small.