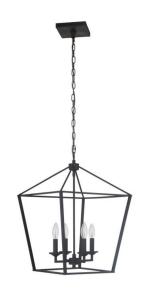

## Flynt - 52935-FB

4 Light Foyer

The Flynt collection unites simplicity and style. The open cage design, multiple sizes, and angular details offer a look at home in any setting.

16

23.25

120

5.88

0.87

## Specs ^ Dimensions

**Mounting Location** Indoor Width (in.) Shipping Weight (lbs.) 10.25 Height (in.) **Bulb Base** E12 Leadwire Length (in.) **Bulbs** 4 Canopy Width (in.) B10 Canopy Height (in.) **Bulb Size Bulb Wattage** 60 Canopy Length (in.) Carton Size (CU FT) 4.28 Finish Flat Black