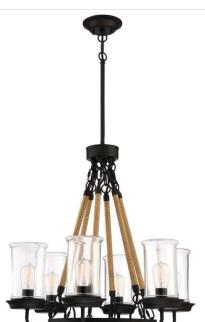

## Homestead - 52026-ESP

Outdoor 6 Light Chandelier

When it comes to outdoor decor, your lighting should embody a ruggedness capable of withstanding the elements. The artisan style of our Homestead Collection uses bulbs protected in glass canisters and suspended from a pendant fixture wrapped in twisted rope. The Homestead is an outdoor lighting collection built to last.