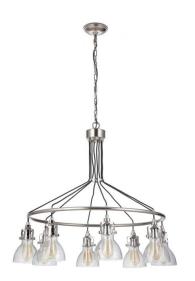

## State House - 51228-PLN

8 Light Chandelier

Our State House Collection is a modern adaptation of classic decor. Concentric circles provide the base for this distinguished chandelier. Each bulb is held within an open dome glass casing and is suspended from the metal base. The exquisite design of the State House Collection provides bold and unprecedented style.

## Specs ^ Dimensions

Mounting LocationDryShipping Weight (lbs.)35.05Bulb BaseE26Bulbs8Bulb SizeA19

Bulb Type Incandescent

Bulb Wattage60Carton Size (CU FT)8.39

**Finish** Polished Nickel

Glass or Shade Color Clear