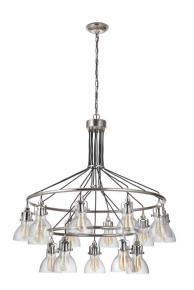

## State House - 51215-PLN

15 Light Chandelier

Our State House Collection is a modern adaptation of classic decor. Concentric circles provide the base for this distinguished chandelier. Each bulb is held within an open dome glass casing and is suspended from the metal base. The exquisite design of the State House Collection provides bold and unprecedented style.