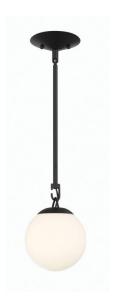

## Orion - 50791-FB

1 Light Mini Pendant

## Color Flat Black

The prominent, geometric design of our Orion Collection won't go unnoticed! The soft glow of illuminated globes suspended from the pyramid-shaped frame is sure to become the star of your decor. With the Orion, you can light up the room with stylish intensity.

## Specs ^ Dimensions

| Mounting Location      | Dry         | Width (in.)           | 6    |
|------------------------|-------------|-----------------------|------|
| Shipping Weight (lbs.) | 2.69        | Height (in.)          | 8.50 |
| Bulb Base              | E12         | Leadwire Length (in.) | 65   |
| Bulbs                  | 1           | Downrod Length (in.)  | 12   |
| Bulb Size              | B10         | 2nd Downrod (in.)     | 6    |
| Bulb Wattage           | 60          | Canopy Width (in.)    | 5.13 |
| Carton Size (CU FT)    | 0.47        | Canopy Height (in.)   | 1    |
| Glass or Shade Color   | White Frost | Canopy Length (in.)   | 5.13 |