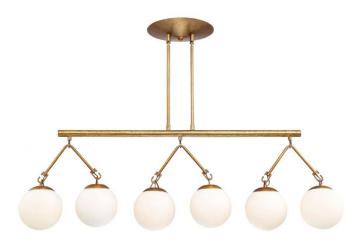

## **Orion - 50776-PAB**

6 Light Island

## Color Patina Aged Brass

The prominent, geometric design of our Orion Collection won't go unnoticed! The soft glow of illuminated globes suspended from the pyramid-shaped frame is sure to become the star of your decor. With the Orion, you can light up the room with stylish intensity.

## Specs ^ Dimensions

| Mounting Location      | Dry         | Depth (in.)           |
|------------------------|-------------|-----------------------|
| Shipping Weight (lbs.) | 16.84       | Width (in.)           |
| Bulb Base              | E12         | Height (in.)          |
| Bulbs                  | 6           | Leadwire Length (in.) |
| Bulb Size              | B10         | Downrod Length (in.)  |
| Bulb Wattage           | 60          | 2nd Downrod (in.)     |
| Carton Size (CU FT)    | 3.79        | Canopy Width (in.)    |
| Glass or Shade Color   | White Frost | Canopy Height (in.)   |
|                        |             | Canopy Length (in.)   |