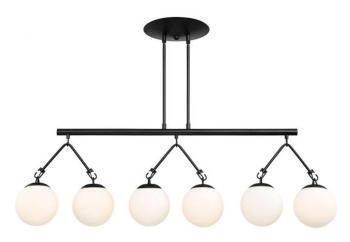

## Orion - 50776-FB

6 Light Island

Color Flat Black

The prominent, geometric design of our Orion Collection won't go unnoticed! The soft glow of illuminated globes suspended from the pyramid-shaped frame is sure to become the star of your decor. With the Orion, you can light up the room with stylish intensity.

| Specs                  |             | ^ Dimensions          |       |
|------------------------|-------------|-----------------------|-------|
| Mounting Location      | Dry         | Depth (in.)           | 45.25 |
| Shipping Weight (lbs.) | 16.84       | Width (in.)           | 9.88  |
| Bulb Base              | E12         | Height (in.)          | 15    |
| Bulbs                  | 6           | Leadwire Length (in.) | 48    |
| Bulb Size              | B10         | Downrod Length (in.)  | 12    |
| Bulb Wattage           | 60          | 2nd Downrod (in.)     | 6     |
| Carton Size (CU FT)    | 3.79        | Canopy Width (in.)    | 9.88  |
| Glass or Shade Color   | White Frost | Canopy Height (in.)   | 1.25  |
|                        |             | Canopy Length (in.)   | 9.88  |