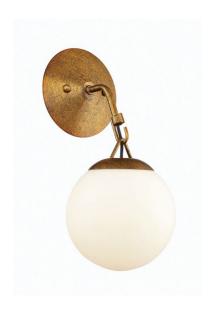

## **Orion - 50761-PAB**

1 Light Wall Sconce

Color Patina Aged Brass

The prominent, geometric design of our Orion Collection won't go unnoticed! The soft glow of illuminated globes suspended from the pyramid-shaped frame is sure to become the star of your decor. With the Orion, you can light up the room with stylish intensity.

## Specs ^ Dimensions

Mounting LocationDryShipping Weight (lbs.)1.72Bulb BaseE12Bulbs1Bulb SizeB10Bulb Wattage60Carton Size (CU FT)0.38Glass or Shade ColorWhite Frost

 Depth (in.)
 6.50

 Width (in.)
 6

 Height (in.)
 12.75