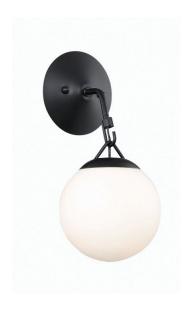

## Orion - 50761-FB

1 Light Wall Sconce

## Color Flat Black

The prominent, geometric design of our Orion Collection won't go unnoticed! The soft glow of illuminated globes suspended from the pyramid-shaped frame is sure to become the star of your decor. With the Orion, you can light up the room with stylish intensity.

## Specs ^ Dimensions

Mounting LocationDryShipping Weight (lbs.)1.72Bulb BaseE12Bulbs1Bulb SizeB10Bulb Wattage60Carton Size (CU FT)0.38Glass or Shade ColorWhite Frost

 Depth (in.)
 6.50

 Width (in.)
 6

 Height (in.)
 12.75