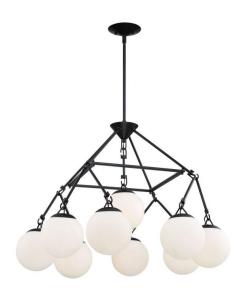

## Orion - 50729-FB

9 Light Chandelier

## Color Flat Black

The prominent, geometric design of our Orion Collection won't go unnoticed! The soft glow of illuminated globes suspended from the pyramid-shaped frame is sure to become the star of your decor. With the Orion, you can light up the room with stylish intensity.

## Specs ^ Dimensions

| Mounting Location      | Dry         | Width (in.)           | 30   |
|------------------------|-------------|-----------------------|------|
| wounting Location      | Diy         | Widen (iii.)          | 30   |
| Shipping Weight (lbs.) | 20.70       | Height (in.)          | 22   |
| Bulb Base              | E12         | Leadwire Length (in.) | 65   |
| Bulbs                  | 9           | Downrod Length (in.)  | 12   |
| Bulb Size              | B10         | 2nd Downrod (in.)     | 6    |
| Bulb Wattage           | 60          | Canopy Width (in.)    | 5.13 |
| Carton Size (CU FT)    | 4.78        | Canopy Height (in.)   | 1    |
| Glass or Shade Color   | White Frost | Canopy Length (in.)   | 5.13 |