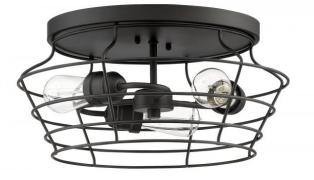

## Thatcher - 50683-FB

3 Light Flushmount

Color Flat Black

Fashion meets industrial. The open-air design of the metal wire shades showcases the warehouse look of the Thatcher collection. Adding an early electric bulb will enhance the appeal of the vintage design.

Indoor 7.19 E26 3 A19 60 2.01 Flat Black

## Dimensions

| Width (in.)           | 16.50 |
|-----------------------|-------|
| Height (in.)          | 8     |
| Leadwire Length (in.) | 6     |
| Canopy Width (in.)    | 13    |
| Canopy Height (in.)   | 1     |
| Canopy Length (in.)   | 13    |
|                       |       |