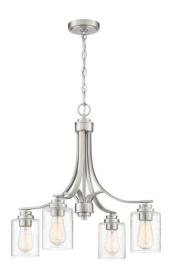

## Bolden - 50524-BNK

4 Light Chandelier

Color Brushed Polished Nickel

Glass or Shade Color Clear Seeded

Bold clean lines and gentle curves offer an elegant feel to your home. Clear seeded or white frosted glass shades compliment the graceful shapes of the Bolden collection setting the stage for a look that is luxurious and effortless