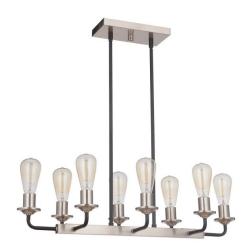

## Randolph - 50378-FBBNK

8 Light Island

Color Flat Black - Brushed Polished Nickel

Straight lines, rectangles and circles. Variety is the spice of light with the Randolph collection. There's something for everyone. Choose your desired style to best complement your surroundings.