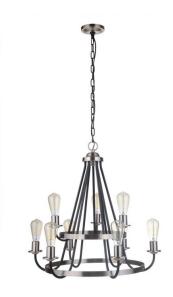

## Randolph - 50329-FBBNK

9 Light Chandelier

Color Flat Black - Brushed Polished Nickel

Straight lines, rectangles and circles. Variety is the spice of light with the Randolph collection. There's something for everyone. Choose your desired style to best complement your surroundings.

## Specs ^ Dimensions

| Mounting Location      | Indoor | Width (in.)           | 26   |
|------------------------|--------|-----------------------|------|
| Shipping Weight (lbs.) | 16.53  | Height (in.)          | 27   |
| Bulb Base              | E26    | Leadwire Length (in.) | 120  |
| Bulbs                  | 9      | Canopy Width (in.)    | 5    |
| Bulb Size              | A19    | Canopy Height (in.)   | 1.06 |
| Bulb Wattage           | 60     | Canopy Length (in.)   | 5    |
| Carton Size (CU FT)    | 5.25   |                       |      |