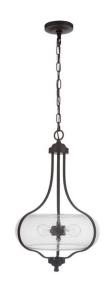

### Serene - 49992-ESP

2 Light Pendant

#### Color Espresso

The Serene is a lighting collection with beautifully sculpted lines. The metal and clear seeded or white frosted glass is a blend of understated tranquility that soothes and balances with your surroundings.

## **Specs**

Mounting LocationIndoorShipping Weight (lbs.)11.24Bulb BaseE26Bulbs2Bulb SizeA19Bulb Wattage60Carton Size (CU FT)2.17

Glass or Shade Color Clear Seeded

#### **Dimensions**

Width (in.) 15
Height (in.) 24
Leadwire Length (in.) 120
Canopy Width (in.) 5
Canopy Height (in.) 1.06
Canopy Length (in.) 5

Craftmade • PO Box 191063 • Dallas, TX • 75219 • • • © 2022 All Rights Reserved