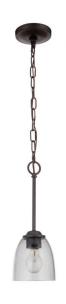

## **Serene - 49991-ESP**

1 Light Mini Pendant

Color Espresso

The Serene is a lighting collection with beautifully sculpted lines. The metal and clear seeded or white frosted glass is a blend of understated tranquility that soothes and balances with your surroundings.

## **Specs**

Mounting Location Indoor Shipping Weight (lbs.) 4.30 Bulb Base E26 Bulbs 1 Bulb Size A19 Bulb Wattage 60 Carton Size (CU FT) 0.51

Glass or Shade Color Clear Seeded