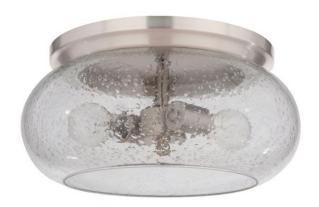

## Serene - 49982-BNK

2 Light Flushmount

Color Brushed Polished Nickel

The Serene is a lighting collection with beautifully sculpted lines. The metal and clear seeded or white frosted glass is a blend of understated tranquility that soothes and balances with your surroundings.

## Specs ^ Dimensions

**Mounting Location** Indoor Width (in.) 14.50 Shipping Weight (lbs.) 7.01 Height (in.) 7 **Bulb Base** E26 Leadwire Length (in.) 8 **Bulbs** 2 Canopy Width (in.) 11.71 **Bulb Size** A19 Canopy Height (in.) 1.26 **Bulb Wattage** 60 Canopy Length (in.) 11.71 Carton Size (CU FT) 1.65 **Glass or Shade Color** Clear Seeded