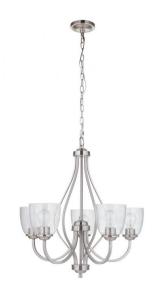

## Serene - 49925-BNK

5 Light Chandelier

Color Brushed Polished Nickel

The Serene is a lighting collection with beautifully sculpted lines. The metal and clear seeded or white frosted glass is a blend of understated tranquility that soothes and balances with your surroundings.

## Specs ^ Dimensions

Mounting LocationIndoorShipping Weight (lbs.)17.20Bulb BaseE26Bulbs5Bulb SizeA19Bulb Wattage60Carton Size (CU FT)3.67

Glass or Shade Color Clear Seeded

Width (in.) 25
Height (in.) 26.50
Leadwire Length (in.) 120
Canopy Width (in.) 5
Canopy Height (in.) 1.06
Canopy Length (in.) 5