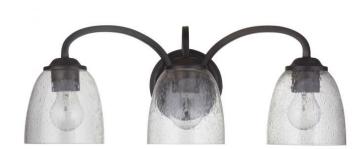

## **CRAFTMADE**

3 Light Vanity

## Color Espresso

The Serene is a lighting collection with beautifully sculpted lines. The metal and clear seeded or white frosted glass is a blend of understated tranquility that soothes and balances with your surroundings.

Glass or Shade Color Clear Seeded