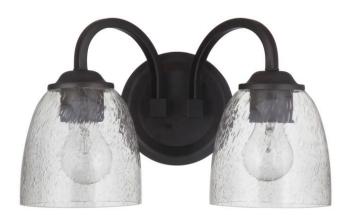

## Serene - 49902-ESP

2 Light Vanity

## Color Espresso

The Serene is a lighting collection with beautifully sculpted lines. The metal and clear seeded or white frosted glass is a blend of understated tranquility that soothes and balances with your surroundings.

## **Specs**

**Mounting Location** Damp Shipping Weight (lbs.) 5.29 **Bulb Base** E26 **Bulbs** 2 **Bulb Size** A19 **Bulb Wattage** 60 Carton Size (CU FT) 0.82 **Glass or Shade Color** Clear Seeded **Dimensions** 