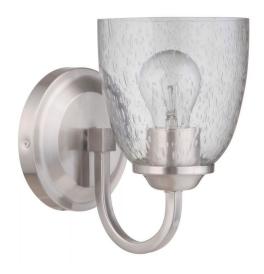

## Serene - 49901-BNK

1 Light Wall Sconce

Color Brushed Polished Nickel

The Serene is a lighting collection with beautifully sculpted lines. The metal and clear seeded or white frosted glass is a blend of understated tranquility that soothes and balances with your surroundings.

8

Specs ^ Dimensions

**Mounting Location** Damp Depth (in.) Shipping Weight (lbs.) 3.03 Width (in.) **Bulb Base** E26 Height (in.) **Bulbs** 1 Leadwire Length (in.) **Bulb Size** A19 Extension (in.) **Bulb Wattage** 60 Backplate Depth (in.) Carton Size (CU FT) 0.43 Backplate Length (in.) **Glass or Shade Color** Clear Seeded Backplate Width (in.) Backplate Height (in.)