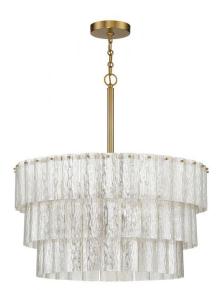

## Museo - 48696-SB

9 Light Pendant

Color Satin Brass

Simply put, our Museo lighting series is a work of art. These tiered, antiqued mercury glass chandeliers give Museo the illusion of fluidity. The soft curve in the glass panels create a soft, diffused light that appears as natural crystals melting in the sunlight.

| Specs                  |         | ^ Dimensions          |      |  |
|------------------------|---------|-----------------------|------|--|
| Mounting Location      | Indoor  | Width (in.)           | 6.25 |  |
| Shipping Weight (lbs.) | 31.22   | Height (in.)          | 28   |  |
| Bulb Base              | E12     | Leadwire Length (in.) | 120  |  |
| Bulbs                  | 9       | Canopy Width (in.)    | 6.25 |  |
| Bulb Size              | B10     | Canopy Height (in.)   | 1.18 |  |
| Bulb Wattage           | 40      | Canopy Length (in.)   | 6.25 |  |
| Carton Size (CU FT)    | 5.55    |                       |      |  |
| Glass or Shade Color   | Mercury |                       |      |  |