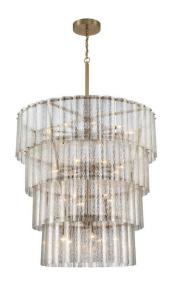

## Museo - 48628-SB

28 Light Chandelier

#### Color Satin Brass

Simply put, our Museo lighting series is a work of art. These tiered, antiqued mercury glass chandeliers give Museo the illusion of fluidity. The soft curve in the glass panels create a soft, diffused light that appears as natural crystals melting in the sunlight.

## **Specs**

Mounting LocationDryBulb BaseE12Bulbs28Bulb SizeB10Bulb TypeIncandescent

Bulb Wattage 40 Carton Size (CU FT) 64.94

#### **Dimensions**

 Width (in.)
 48

 Height (in.)
 71.63

 Leadwire Length (in.)
 150

 Canopy Width (in.)
 10

 Canopy Height (in.)
 1.97

Craftmade • PO Box 191063 • Dallas, TX • 75219 • • • © 2022 All Rights Reserved