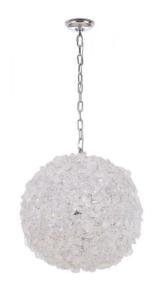

## Roxx - 48493-CH

Roxx 3 Light Pendant in Chrome

### Color Chrome

The spectacular, natural beauty of the Roxx lighting series will leave you awestruck. The natural rock crystal is bound around a gilded finished frame. The Roxx can be featured as a sublime standalone piece or clustered together for celestial ambiance. As one of the stand out pieces in our elite, Gallery Collection, the Roxx's divine craftsmanship demands prominence in only the most significant spaces.