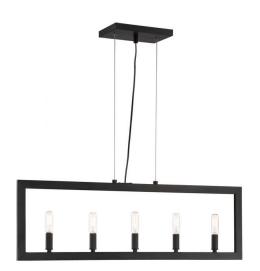

## Portrait - 44975-ESP

5 Light Island

#### Color Espresso

With its bold geometric shapes and candle-style bulbs at varying heights, The Portrait light fixture's multidimensional appeal is hard to deny. Four rectangular pieces layered for effect, the Portrait accurately captures a contemporary style while adding interest to your home's foyer.

• Requires 5 Candelabra 60-watt bulbs (not included)