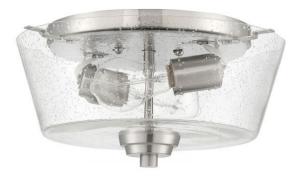

## Grace - 41982-BNK-CS

2 Light Flushmount

Color Brushed Polished Nickel

Glass or Shade Color Clear Seeded

The Grace collection - the perfect name for this graceful family. It's clean lines, flowing frame and clear seeded glass create a rich look and a wonderful value.

- Requires 2 Medium 60-watt bulbs (not included)
- Shades are white frosted glass
- Finish is brushed polished nickel

| Specs |
|-------|
|-------|

| Mounting Location      |
|------------------------|
| Shipping Weight (lbs.) |
| Bulb Base              |
| Bulbs                  |
| Bulb Size              |
| Bulb Wattage           |
| Carton Size (CU FT)    |
| Glass or Shade Color   |

Indoor 5.16 E26 2 A19 60 1.11 Clear Seeded

## Dimensions

| Width (in.)         | 13   |
|---------------------|------|
| Height (in.)        | 7.50 |
| Canopy Width (in.)  | 9    |
| Canopy Height (in.) | 0.79 |
| Canopy Length (in.) | 9    |

Craftmade • PO Box 191063 • Dallas, TX • 75219 • • • © 2022 All Rights Reserved