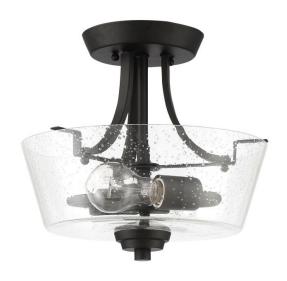

## **Grace - 41952-ESP-CS**

2 Light Convertible Semi Flush

#### Color Espresso

Glass or Shade Color Clear Seeded

The Grace collection - the perfect name for this graceful family. It's clean lines, flowing frame and clear seeded glass create a rich look and a wonderful value.

- Requires 2 Medium 60-watt bulbs (not included)
- Shades are white frosted glass
- · Finish is brushed polished nickel