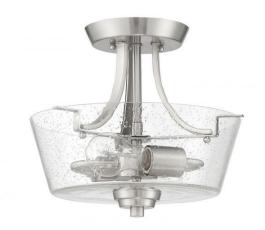

## **Grace - 41952-BNK-CS**

2 Light Convertible Semi Flush

Color Brushed Polished Nickel

Glass or Shade Color Clear Seeded

The Grace collection - the perfect name for this graceful family. It's clean lines, flowing frame and clear seeded glass create a rich look and a wonderful value.

- Requires 2 Medium 60-watt bulbs (not included)
- Shades are white frosted glass
- Finish is brushed polished nickel

## Specs Dimensions

Mounting Location Indoor
Shipping Weight (lbs.) 7.91
Bulb Base E26
Bulbs 2
Bulb Size A19
Bulb Wattage 60
Carton Size (CU FT) 2.22

Glass or Shade Color Clear Seeded

| Width (in.)           | 13    |
|-----------------------|-------|
| Height (in.)          | 12.50 |
| Leadwire Length (in.) | 120   |
| Canopy Width (in.)    | 5.03  |
| Canopy Height (in.)   | 1.06  |
| Canopy Length (in.)   | 5.03  |