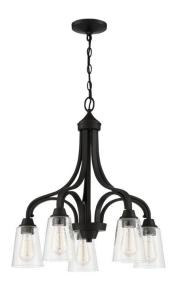

## Grace - 41915-ESP-CS

5 Light Down Chandelier

Color Espresso

Glass or Shade Color Clear Seeded

The Grace collection - the perfect name for this graceful family. It's clean lines, flowing frame and clear seeded glass create a rich look and a wonderful value.

- Requires 5 Medium 60-watt bulbs (not included)
- Shades are white frosted glass
- Finish is brushed polished nickel