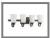

### **Dimensions**

| Depth (in.)            | 6.50  |
|------------------------|-------|
| Width (in.)            | 27.50 |
| Height (in.)           | 8     |
| Extension (in.)        | 6.50  |
| Backplate Depth (in.)  | 0.63  |
| Backplate Length (in.) | 7.88  |
| Backplate Width (in.)  | 7.88  |
| Backplate Height (in.) | 5.13  |