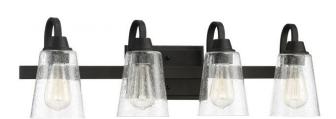

## Grace - 41904-ESP-CS

4 Light Vanity Light

#### Color Espresso

Glass or Shade Color Clear Seeded

The Grace collection - the perfect name for this graceful family. It's clean lines, flowing frame and clear seeded glass create a rich look and a wonderful value.

- Requires 4 Medium 60-watt bulbs (not included)
- Shades are white frosted glass
- Available in brushed polished nickel or espresso finish