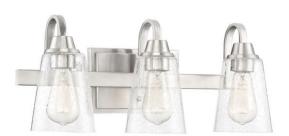

## **Grace - 41903-BNK-CS**

3 Light Vanity Light

Color Brushed Polished Nickel

Glass or Shade Color Clear Seeded

The Grace collection - the perfect name for this graceful family. It's clean lines, flowing frame and clear seeded glass create a rich look and a wonderful value.

- Requires 3 Medium 60-watt bulbs (not included)
- Shades are white frosted glass
- Available in brushed polished nickel or espresso finish

Glass or Shade Color Clear Seeded