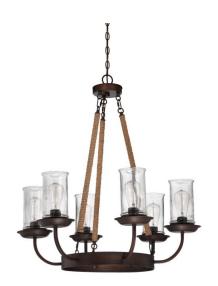

## Thornton - 36126-ABZ

6 Light Chandelier

Effortlessly chic and beautifully crafted, the Thornton collection adds interest to any space. With natural rope-wrapped arms, an antique finish and clear glass shades this collection is a stunning conversation piece. Whether your home is traditional or eclectic let this light speak to you.

- Requires 6 Medium 60-watt bulbs (not included)
- Shown with Tieber Early Electric bulbs (Model# 5430)
- Natural Rope Accent

Finish Aged Bronze Brushed

Glass or Shade Color Clear

 Width (in.)
 30.88

 Height (in.)
 33.38

 Max Hanging Length (in.)
 105.38

 Leadwire Length (in.)
 120

 Canopy Width (in.)
 5.24

 Canopy Height (in.)
 1.34