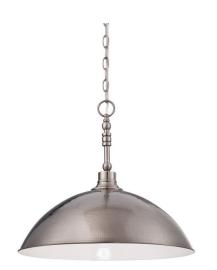

## Timarron - 35993-AN

1 Light Large Pendant

## Color Antique Nickel

Boasting a stellar sense of industrial chic style, the Timarron is a contemporary showstopper. From chandeliers to pendants, sconces, and beyond, find a fixture for any room in your home. With hammered metal shades and visually strong lines, the design is light years away from the rest.

• Requires 1 Medium 100-watt bulb (not included)