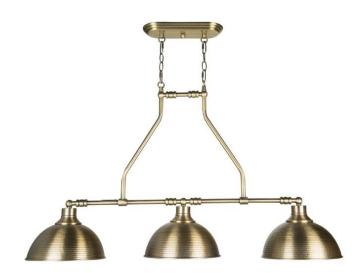

## Timarron - 35973-LB

3 Light Island

### Color Legacy Brass

Boasting a stellar sense of industrial chic style, the Timarron is a contemporary showstopper. From chandeliers to pendants, sconces, and beyond, find a fixture for any room in your home. With hammered metal shades and visually strong lines, the design is light years away from the rest.

## **Specs**

**Bulb Wattage** 100 **Mounting Location** Indoor Shipping Weight (lbs.) 14.96 **Bulb Base** E26 Bulbs 3 **Bulb Size** A19 100 **Bulb Wattage** Carton Size (CU FT) 2.84 Shape Bell

Glass or Shade Color Legacy Brass

#### **Dimensions**

| Depth (in.)              | 43.50 |
|--------------------------|-------|
| Width (in.)              | 11    |
| Height (in.)             | 24.75 |
| Max Hanging Length (in.) | 60.75 |
| Leadwire Length (in.)    | 72    |
| Extension (in.)          | 43.50 |
| Canopy Width (in.)       | 12.01 |
| Canopy Height (in.)      | 0.87  |
| Canopy Length (in.)      | 4.57  |