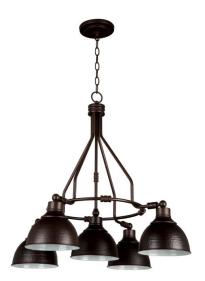

## Timarron - 35925-ABZ

5 Light Down Chandelier

Color Aged Bronze Brushed

Boasting a stellar sense of industrial chic style, the Timarron is a contemporary showstopper. From chandeliers to pendants, sconces, and beyond, find a fixture for any room in your home. With hammered metal shades and visually strong lines, the design is light years away from the rest.

• Requires 5 Medium 100-watt bulbs (not included)

100 Indoor 16.06 E26 5 A19 100 3.96 Bell Aged Bronze Brushed

| Width (in.)              | 30    |
|--------------------------|-------|
| Height (in.)             | 26.50 |
| Max Hanging Length (in.) | 98.50 |
| Leadwire Length (in.)    | 120   |
| Canopy Width (in.)       | 5.71  |
| Canopy Height (in.)      | 0.98  |
| Canopy Length (in.)      | 5.71  |