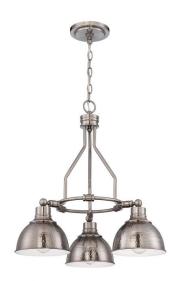

## Timarron - 35923-AN

3 Light Down Chandelier

## Color Antique Nickel

Boasting a stellar sense of industrial chic style, the Timarron is a contemporary showstopper. From chandeliers to pendants, sconces, and beyond, find a fixture for any room in your home. With hammered metal shades and visually strong lines, the design is light years away from the rest.

• Requires 3 Medium 100-watt bulbs (not included)