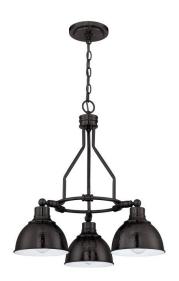

## Timarron - 35923-ABZ

3 Light Down Chandelier

## Color Aged Bronze Brushed

Boasting a stellar sense of industrial chic style, the Timarron is a contemporary showstopper. From chandeliers to pendants, sconces, and beyond, find a fixture for any room in your home. With hammered metal shades and visually strong lines, the design is light years away from the rest.

Glass or Shade Color Aged Bronze Brushed

| Width (in.)              | 22.50 |
|--------------------------|-------|
| Height (in.)             | 22.50 |
| Max Hanging Length (in.) | 94.50 |
| Leadwire Length (in.)    | 120   |
| Canopy Width (in.)       | 5.71  |
| Canopy Height (in.)      | 0.98  |
| Canopy Length (in.)      | 5.71  |