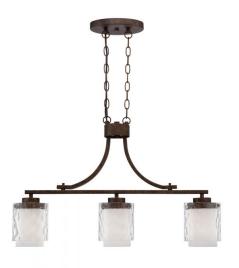

## Kenswick - 35473-PR

3 Light Island

With its distinctive shade glass design, the rustic beauty of Kenswick is as intriguing as it is enchanting. Alabaster glass shades with the look of large votive candles nest within the shades of sparkling clear hammered glass that beautifully scatter the warm inner light in a multitude of directions. Exquisitely crafted in deep Peruvian Bronze, no other lighting can hold a candle to Kenswick.

60 Indoor 14.55 E26 3 A19 60 2.79 Cylinder Peruvian Bronze Clear Hammered