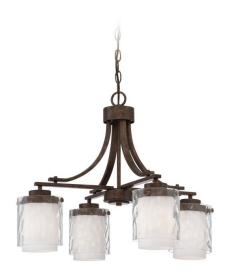

## Kenswick - 35424-PR

4 Light Down Chandelier

With its distinctive shade glass design, the rustic beauty of Kenswick is as intriguing as it is enchanting. Alabaster glass shades with the look of large votive candles nest within the shades of sparkling clear hammered glass that beautifully scatter the warm inner light in a multitude of directions. Exquisitely crafted in deep Peruvian Bronze, no other lighting can hold a candle to Kenswick.

## Specs numbers of Dimensions

**Bulb Wattage** 60 **Mounting Location** Indoor Shipping Weight (lbs.) 17.68 **Bulb Base** E26 **Bulbs** 4 **Bulb Size** A19 60 **Bulb Wattage** Carton Size (CU FT) 3.86 Shape Drum **Finish** Peruvian Bronze

Glass or Shade Color Clear Hammered

 Width (in.)
 24

 Height (in.)
 19

 Max Hanging Length (in.)
 91

 Leadwire Length (in.)
 120

 Canopy Width (in.)
 4.94

 Canopy Height (in.)
 1

 Canopy Length (in.)
 4.94