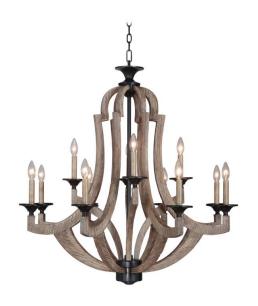

## Winton - 35112-WP

12 Light Chandelier

As captivating as it is comforting, the Winton Collection adds rustic luxury to your home. A distressed weathered pine and bronze finish creates textural interest when paired with antique white candle covers. Arms that appear hand carved bring soft sophistication. Winton is versatile enough to fit anywhere, but bold enough to stand out.

- Requires 12 Candelabra 60-watt bulbs (not included)
- Antique white candle covers included