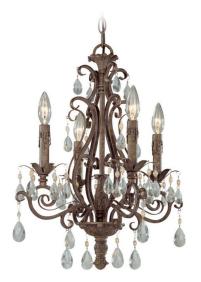

## Englewood - 25624-FR

4 Light Chandelier

The European-inspired Englewood collection is both eye-catching and opulent. Fanciful, without being fussy, and strong without being over-powering. With brilliant crystal tear drops dangling from the rich french roast finished four light chandelier, this wellheeled addition is sure to increase the value of your home.