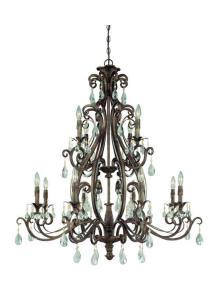

## Englewood - 25612-FR

12 Light Chandelier

The European-inspired Englewood collection is both eye-catching and opulent. Fanciful, without being fussy, and strong without being over-powering. With brilliant crystal tear drops dangling from the rich French Roast finished 12 light chandelier, this well-heeled addition is sure to increase the value of your home.

- Requires 12 Candelabra 40-watt bulbs (not included)
- 12 lights; 2 tiers