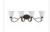

## **CRAFTMADE**

4 Light Vanity

Color Mocha Bronze

Glass or Shade Color Light Umber Etched

Barrett Place - graceful, traditional elegance hung from above. Simple scrollwork cascades in a lovely finish. Painted, etched glass filters light into an easy glow. With multiple options to choice from, the Barrett Place collection will be the light of your life.

## Specs

**Bulb Wattage** 100 **Mounting Location** Indoor Shipping Weight (lbs.) 11.44 **Bulb Base** E26 **Bulbs** 4 **Bulb Size** A19 100 **Bulb Wattage** Carton Size (CU FT) 3.74 Shape Bell

Glass or Shade Color Light Umber Etched

## Dimensions

| Depth (in.)            | 9    |
|------------------------|------|
| Width (in.)            | 33   |
| Height (in.)           | 9.50 |
| Extension (in.)        | 9    |
| Backplate Depth (in.)  | 1    |
| Backplate Length (in.) | 6.75 |
| Backplate Width (in.)  | 6.75 |
| Backplate Height (in.) | 4.50 |