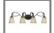

## **CRAFTMADE**

4 Light Vanity

Color Mocha Bronze

Glass or Shade Color Light Umber Etched

Barrett Place - graceful, traditional elegance hung from above. Simple scrollwork cascades in a lovely finish. Painted, etched glass filters light into an easy glow. With multiple options to choice from, the Barrett Place collection will be the light of your life.

## Specs

**Bulb Wattage** 100 **Mounting Location** Indoor Shipping Weight (lbs.) 11.44 **Bulb Base** E26 **Bulbs** 4 **Bulb Size** A19 100 **Bulb Wattage** Carton Size (CU FT) 3.74 Shape Bell

Glass or Shade Color Light Umber Etched

## Dimensions

| Depth (in.)            | 9    |
|------------------------|------|
| Width (in.)            | 33   |
| Height (in.)           | 9.50 |
| Extension (in.)        | 9    |
| Backplate Depth (in.)  | 1    |
| Backplate Length (in.) | 6.75 |
| Backplate Width (in.)  | 6.75 |
| Backplate Height (in.) | 4.50 |