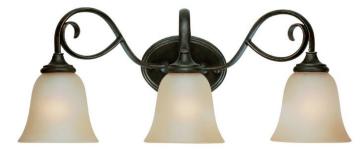

## Barrett Place - 24203-MB

3 Light Vanity

Color Mocha Bronze

Glass or Shade Color Light Umber Etched

Barrett Place - graceful, traditional elegance hung from above. Simple scrollwork cascades in a lovely finish. Painted, etched glass filters light into an easy glow. With multiple options to choice from, the Barrett Place collection will be the light of your life.

• Requires 3 Medium 100-watt bulbs (not included)

| Specs                  |                    | ^ Dimensions           |      |
|------------------------|--------------------|------------------------|------|
| Bulb Wattage           | 100                | Depth (in.)            | 9    |
| Mounting Location      | Indoor             | Width (in.)            | 24   |
| Shipping Weight (lbs.) | 8.22               | Height (in.)           | 9.50 |
| Bulb Base              | E26                | Extension (in.)        | 9    |
| Bulbs                  | 3                  | Backplate Depth (in.)  | 1    |
| Bulb Size              | A19                | Backplate Length (in.) | 6.75 |
| Bulb Wattage           | 100                | Backplate Width (in.)  | 6.75 |
| Carton Size (CU FT)    | 2.47               | Backplate Height (in.) | 4.50 |
| Shape                  | Bell               |                        |      |
| Glass or Shade Color   | Light Umber Etched |                        |      |