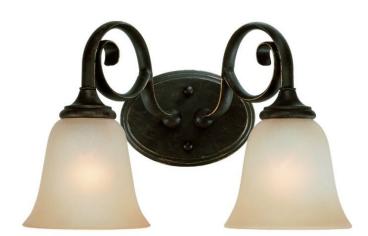

## **Barrett Place - 24202-MB**

2 Light Vanity

Color Mocha Bronze

Glass or Shade Color Light Umber Etched

Barrett Place - graceful, traditional elegance hung from above. Simple scrollwork cascades in a lovely finish. Painted, etched glass filters light into an easy glow. With multiple options to choice from, the Barrett Place collection will be the light of your life.