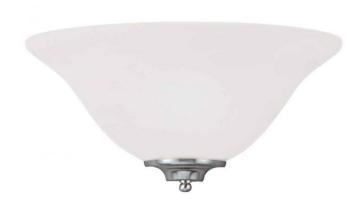

## Raleigh - 20001-SN

1 Light Wall Sconce

#### Color Satin Nickel

#### Glass or Shade Color Alabaster

Whether your home is traditional or modern, the classic versatility of the Raleigh collection will light up any room. Simple scroll arms surround spectacular glass. Available in a variety sizes and options, the Raleigh collection is picture perfect.

#### **Dimensions**

| Depth (in.)     | 6.50 |
|-----------------|------|
| Width (in.)     | 13   |
| Height (in.)    | 6.50 |
| Extension (in.) | 6.50 |

Craftmade • PO Box 191063 • Dallas, TX • 75219 • • • © 2022 All Rights Reserved