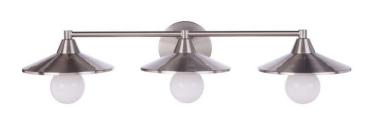

## Isaac - 12529BNK3

3 Light Vanity

### Color Brushed Polished Nickel

The Isaac Collection by Craftmade with its modern rustic appeal and clean metal dome detail, is offered in five sizes and two finishes - brushed polished nickel and flat black with satin brass accent.